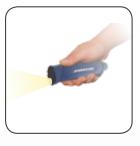

The powerful 100 lumen spot light of the SLIM provides you with a flashlight function. As a unique feature, which has never been seen before, SLIM can be used as flashlight when the lamp is folded, providing a powerful flashlight with a handy, firm grip.

- 3-in-1: inspection light, work light and flashlight in one lamp
- Extremely powerful illumination up to 500 lumen with a powerful flashlight function
- Ultra slim and compact design ٠
- Strong built-in magnet and hook for flexible positioning
- Choose between 2 light settings (50% or 100%) for maximized operating time