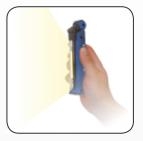

The new SLIM light is designed with a 100% foldable body. When fully folded the lamp can be used as a traditional hand-held work light. In folded position, the SLIM is reduced to pocketsize - compact and portable to take with you everywhere.

- 3-in-1: inspection light, work light and flashlight in one lamp
- Extremely powerful illumination up to 500 lumen with a powerful flashlight function
- Ultra slim and compact design ٠
- Strong built-in magnet and hook for flexible positioning
- Choose between 2 light settings (50% or 100%) for maximized operating time