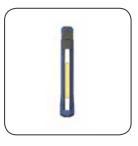

## **SLIM** 3-in-1 slim light

ORIGINAL SCANGRIP

The ultra-thin, compact design of only ø9mm allows inspection in even the most inaccessible and narrow work areas. This makes the SLIM ideal for very demanding and difficult inspection jobs.

The new SLIM light is designed with a 100% foldable body. When fully folded the lamp can be used as a traditional hand-held work light. In folded position, the SLIM is reduced to pocketsize - compact and portable to take with you everywhere.