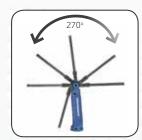

## **SLIM** 3-in-1 slim light

ORIGINAL SCANGRIP

The ultra-thin, compact design of only ø9mm allows inspection in even the most inaccessible and narrow work areas. This makes the SLIM ideal for very demanding and difficult inspection jobs.

The new SLIM light is designed with a 100% foldable body. When fully folded the lamp can be used as a traditional hand-held work light. In folded position, the SLIM is reduced to pocketsize - compact and portable to take with you everywhere.