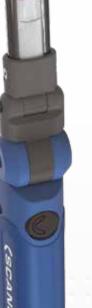

## **SLIM** 3-in-1 slim light

ORIGINAL SCANGRIP

The ultra-thin, compact design of only ø9mm allows inspection in even the most inaccessible and narrow work areas. This makes the SLIM ideal for very demanding and difficult inspection jobs.

The new SLIM light is designed with a 100% foldable body. When fully folded the lamp can be used as a traditional hand-held work light. In folded position, the SLIM is reduced to pocketsize - compact and portable to take with you everywhere.

The powerful 100 lumen spot light of the SLIM provides you with a flashlight function. As a unique feature, which has never been seen before, SLIM can be used as flashlight when the lamp is folded, providing a powerful flashlight with a handy, firm grip.